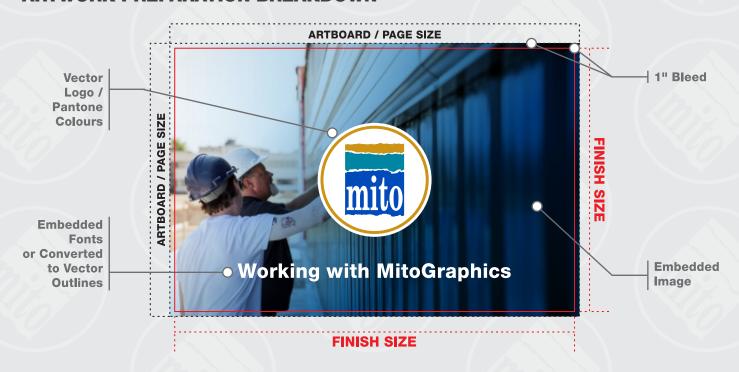

# **ARTWORK PREPARATION BREAKDOWN**

# **ARTWORK SIZE**

Supply artwork at 100% or 25% of the final output. If the file size has been scaled down, make sure it is noted in the file name.

# **FONTS**

Embed all fonts or convert to vector outlines.

#### **LOGOS & ILLUSTRATIONS**

Supply all logos and illustrated graphics in a vector format whenever possible.

# **PANTONE COLOURS**

All Pantone colours must be set to "Spot", not to "Process". The following Pantone books we have on-site: Pantone+ Solid (Coated & Uncoated), Pantone+ CMYK (Coated & Uncoated), and Pantone+ Color Bridge. If the Pantone reference is from a different book, please provide a swatch sample for matching.